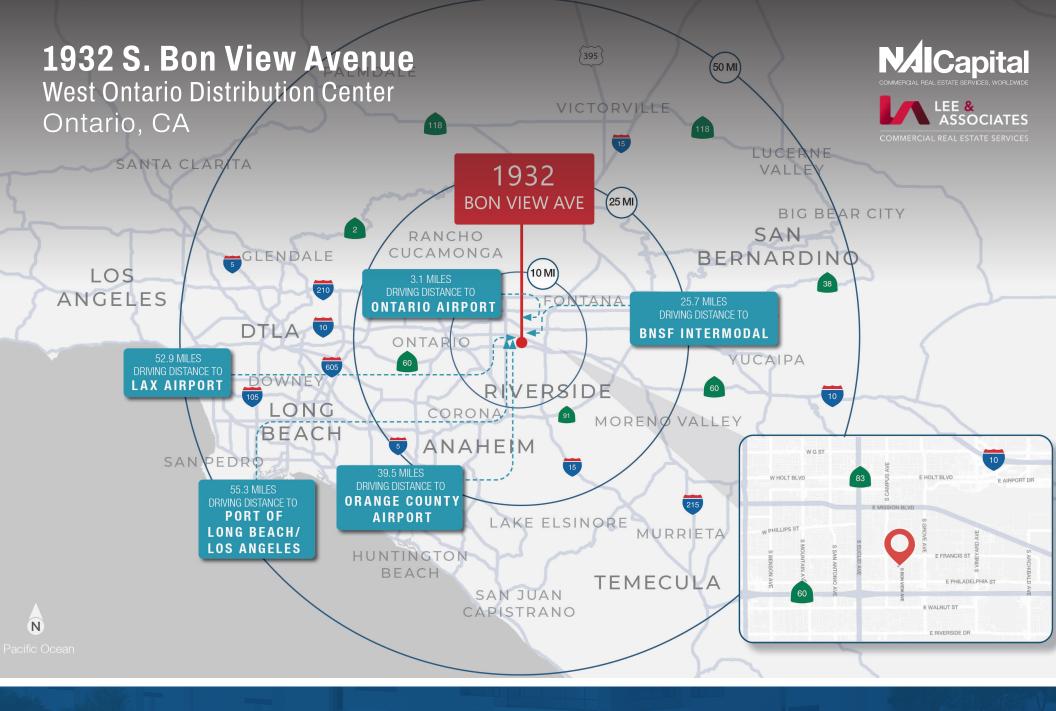

Joint Filler Throughout Warehouse

**Concrete Paving** 

Throughout Entire Project

**Easy Access** 

to the SR-60, I-10, & I-15 Freeways

Leadership In Energy And Environmental Design (LEED) Certified (Pending)