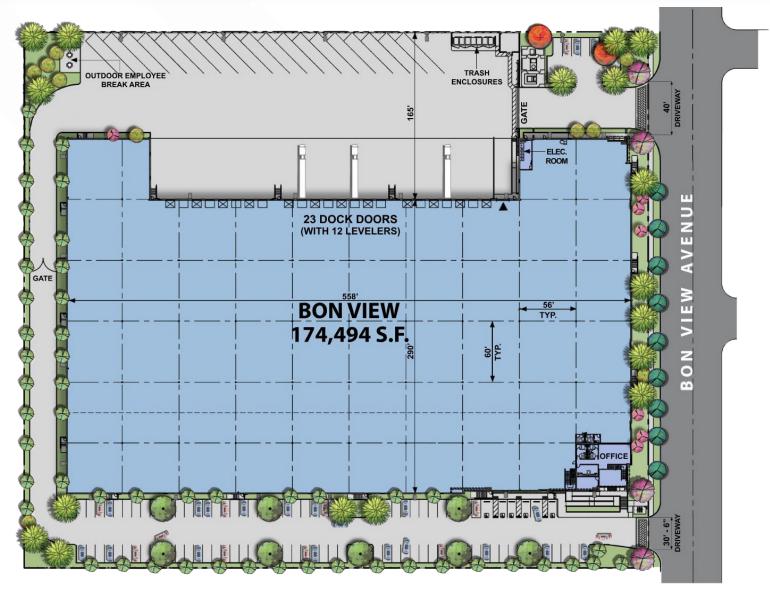

## Site Plan

## **Key Highlights**

**± 174,494** Square Feet

36'

Minimum Clearance (6" inside first column)

23 DH | 1 GL

Loading Doors (9' x 10') | (12' x 14')

19

Trailer Parking Stalls

**ESFR** 

Sprinkler System

165'

Secured Truck Court

7 Inch

Slab Thickness

## **Property Highlights**

± 4,375 SF

Office (2 Story)

56' x 60'

Column Spacing (60' at Speed Bay)

100

**Auto Parking Spaces** 

2,000 AMP

Panel 277/480V (4,000 UGPS)

2.5%

Skylights

(12) 35,000 lb.

Mechanical Dock Levelers

20 FC

General Warehouse Lighting (with no racking in place)

**MM-80** 