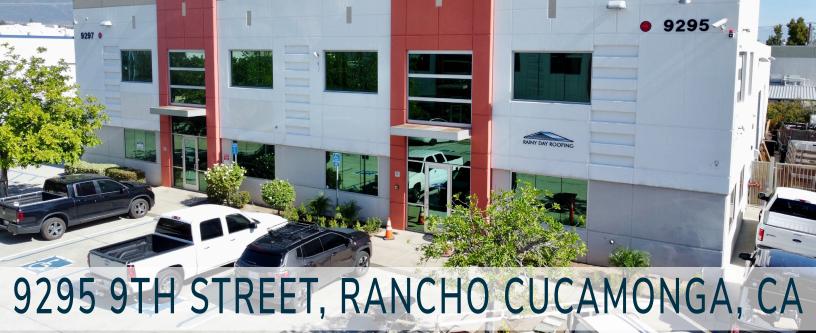

## FOR SALE ±6,358 SF

OWNER/USER OR INVESTMENT OPPORTUNITY

### **PROPERTY FEATURES:**

- >> ±6,358 Square Foot Industrial Building
- >> ±2,000 Square Feet of Two-Story Office Space
- >> 16' Minimum Clearance Height
- >> Two (2) Ground Level Doors (12'x14')
- >> Fire Sprinklered
- >> 400 Amps, 120/280 Volts, 3 Phase (verify)
- >> 100% Concrete Drive & Parking
- >> Fenced & Secured Yard Area
- >> Access to the I-10, I-15 and CA-210 Freeways