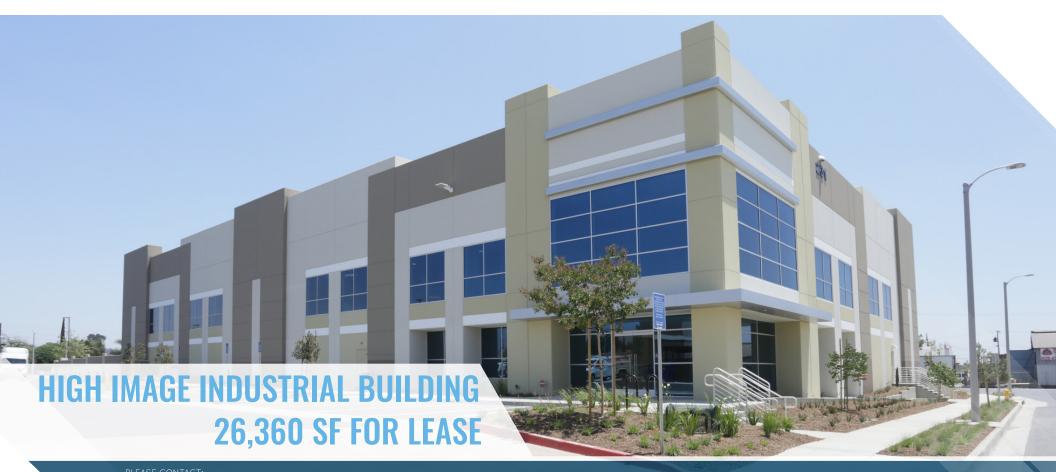

# 231 S. PLEASANT AVE, ONTARIO, CA 91761

#### **KEY HIGHLIGHTS**

± 26,360 SF

**BUILDING SIZE** 

± 4,000 SF

HIGH IMAGE OFFICE (TWO-STORY)

32'

MINIMUM CLEARANCE

1

#### **PROPERTY HIGHLIGHTS**

- CLASS 'A' HIGH IMAGE FACILITY
- 1 GROUND LEVEL LOADING DOOR
- LED LIGHTING INTERIOR & EXTERIOR
- 800 AMPS EXPANDABLE TO 1,600 AMPS (VERIFY)
- IMMEDIATE ACCESS TO I-10, I-15, CA-60 FREEWAYS
- 29 DESIGNATED PARKING STALLS
- ZONED M3- GENERAL INDUSTRIAL (VERIFY)
- 213.5' SECURED CONCRETE TRUCK COURT