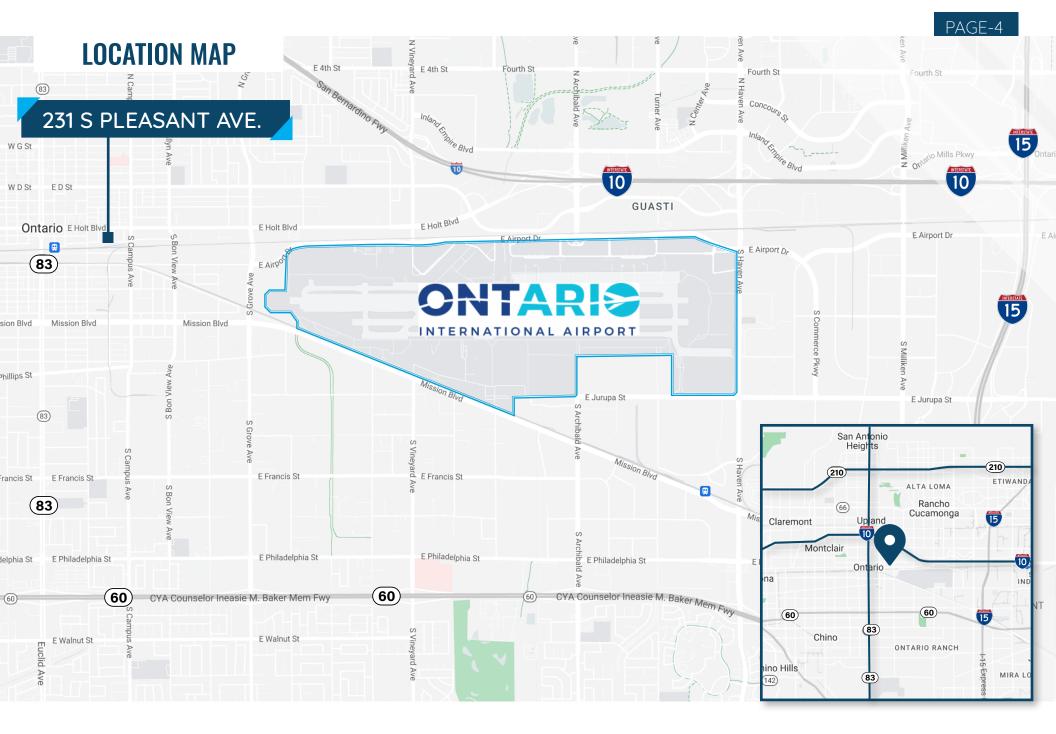

# 231 S. PLEASANT AVE, ONTARIO, CA 91761

#### **PROPERTY HIGHLIGHTS**

- CLASS 'A' HIGH IMAGE FACILITY
- 1 GROUND LEVEL LOADING DOOR
- LED LIGHTING INTERIOR & EXTERIOR
- 800 AMPS EXPANDABLE TO 1,600 AMPS (VERIFY)
- IMMEDIATE ACCESS TO I-10, I-15, CA-60 FREEWAYS
- 29 DESIGNATED PARKING STALLS
- ZONED M3- GENERAL INDUSTRIAL (VERIFY)
- 213.5' SECURED CONCRETE TRUCK COURT