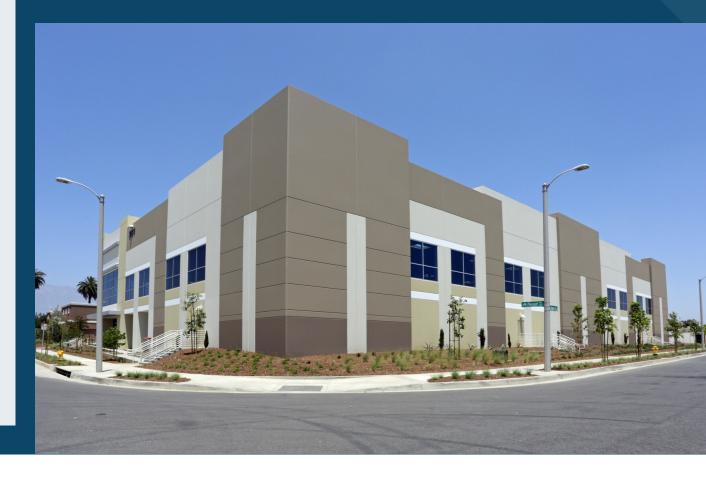

### **PROPERTY OVERVIEW**

#### **PROPERTY HIGHLIGHTS**

- CLASS 'A' HIGH IMAGE FACILITY
- 1 GROUND LEVEL LOADING DOOR
- LED LIGHTING INTERIOR & EXTERIOR
- 800 AMPS EXPANDABLE TO 1,600 AMPS (VERIFY)
- IMMEDIATE ACCESS TO I-10, I-15, CA-60 FREEWAYS
- 29 DESIGNATED PARKING STALLS
- ZONED M3- GENERAL INDUSTRIAL (VERIFY)
- 213.5' SECURED CONCRETE TRUCK COURT