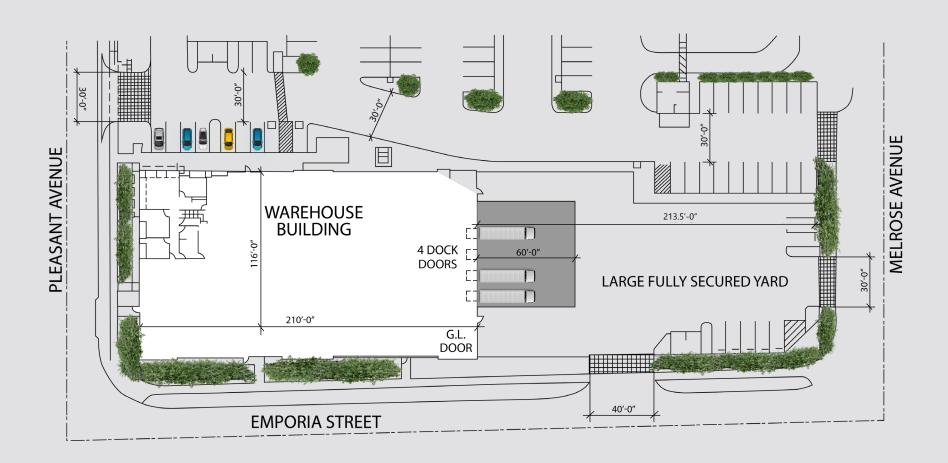

## LARGE FULLY SECURED YARD

KEN JONES, SIOR kjones@lee-assoc.com (909)-373-2726 DRE # 01703262

DAVID NGUYEN Senior Vice President/Principal Senior Vice President/Principal Senior Vice President/Principal Senior Associate dnguyen@lee-assoc.com 909.373.2725 DRE # 01880998

DOCK HIGH LOADING POSITION

**ESFR** 

SPRINKLER SYSTEM

LARGE

**FULLY FENCED & SECURED YARD** 

#### **PROPERTY HIGHLIGHTS**

- CLASS 'A' HIGH IMAGE FACILITY
- 1 GROUND LEVEL LOADING DOOR
- LED LIGHTING INTERIOR & EXTERIOR
- 800 AMPS EXPANDABLE TO 1,600 AMPS (VERIFY)
- IMMEDIATE ACCESS TO I-10, I-15, CA-60 FREEWAYS
- 29 DESIGNATED PARKING STALLS
- ZONED M3- GENERAL INDUSTRIAL (VERIFY)
- 213.5' SECURED CONCRETE TRUCK COURT